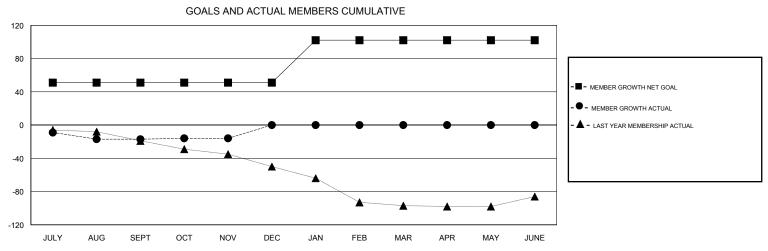

## STACEY JONES **LOCATION ALABAMA GMT CA** Clubs Members RESULTS FOR 2017-2018 RESULTS FOR 2017-2018 NEW CLUB GOAL NEW CLUBS DROPPED CLUBS MEMBER GROWTH NET MEMBER GROWTH DROPPED QUARTER QUARTER GOAL ACTUAL MEMBERS ACTUAL (including transfers) 0 0 51 24 38 JULY/AUG/SEPT JULY/AUG/SEPT 0 0 12 11 OCT/NOV/DEC OCT/NOV/DEC 0 1 0 51 0 0 JAN/FEB/MAR JAN/FEB/MAR 0 0 0 0 0 0 APR/MAY/JUNE APR/MAY/JUNE